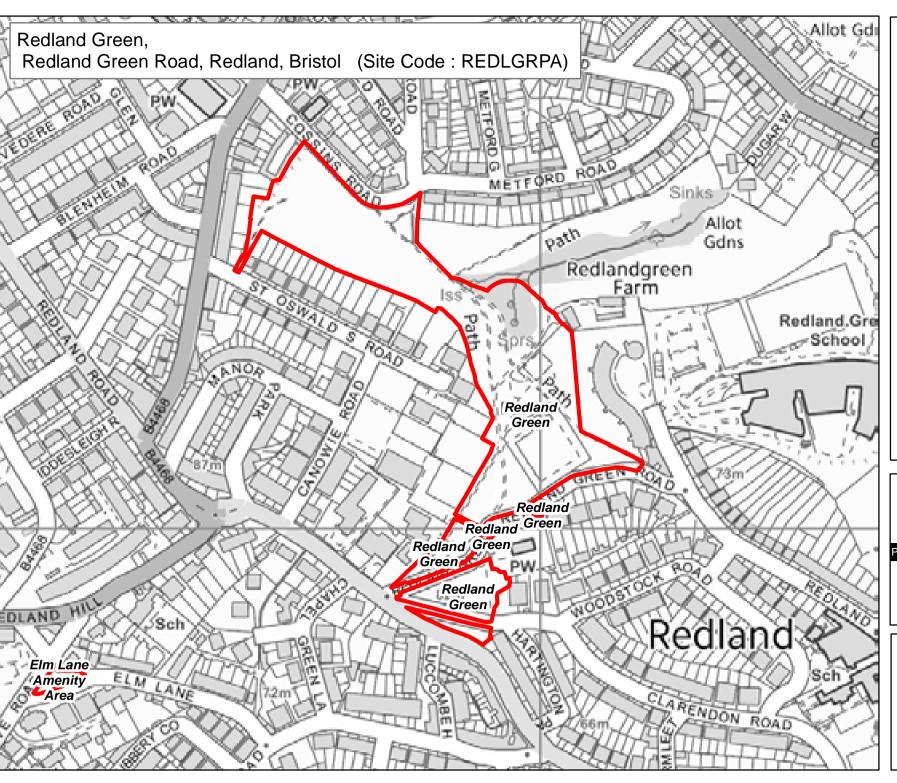

**Byelaw Schedule Maps** 

#### PARKS & GREEN SPACE SERVICE

Scale: @A4 1:1,710 Date: 27/02/2017

NEIGHBOURHOODS DIRECTORATE

**Byelaw Schedule Maps** 