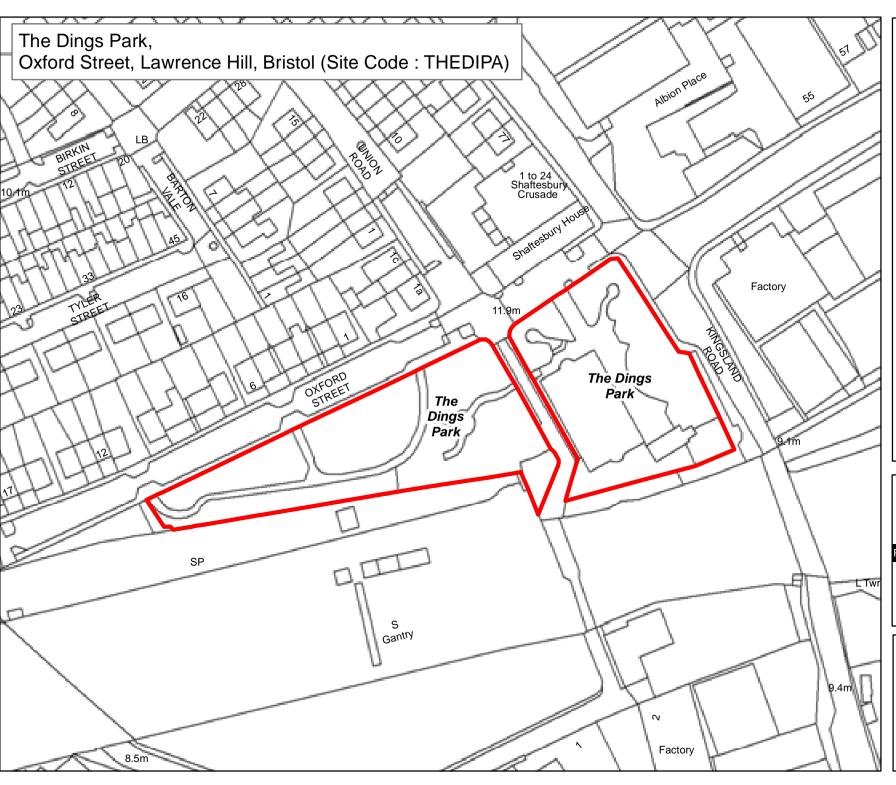

**Byelaw Schedule Maps** 

## Legend

Byelaw Schedule - Site

The provision of information by Bristol City Council does not imply a right to reproduce or commercially exploit such information without the Council's express prior written permission. Reproduction or commercial exploitation of information provided by the Council without its express permission may be an infringement of copyright.

The council is unable to grant permission to reproduce or re-use any material that is the property of third parties.

Permission to reproduce or re-use such material

© Crown Copyright and database right 2017.
Ordnance Survey 100023406.

#### PARKS & GREEN SPACE SERVICE

Scale: @A4 1:680 Date: 27/02/2017

NEIGHBOURHOODS DIRECTORATE

**Byelaw Schedule Maps** 