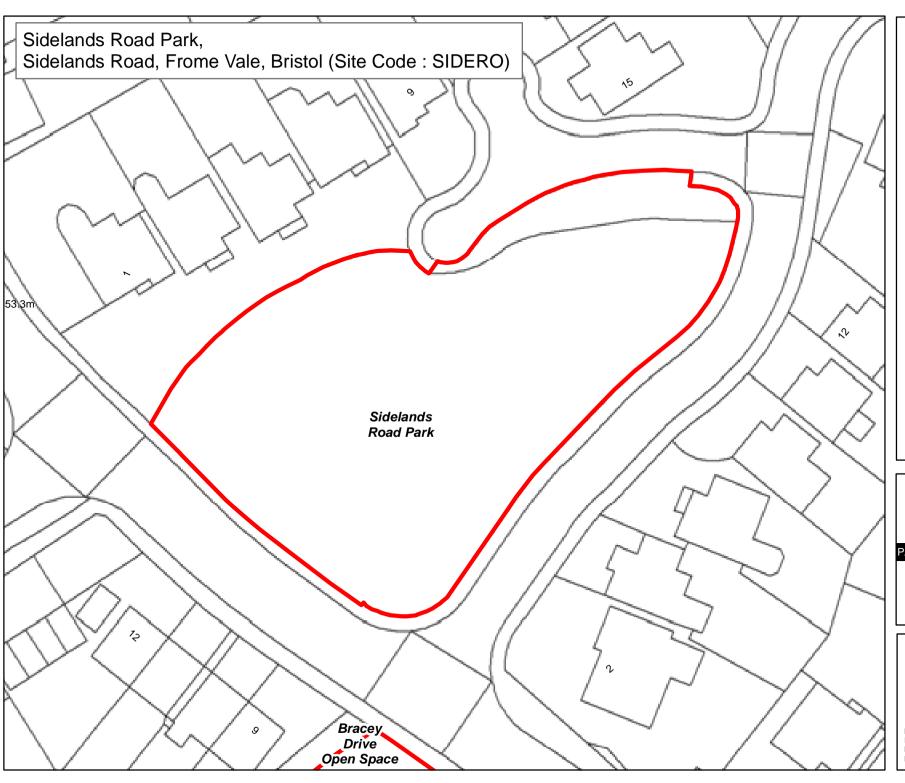

## Legend

Byelaw Schedule - Site

The provision of information by Bristol City Council does not imply a right to reproduce or commercially exploit such information without the Council's express prior written permission. Reproduction or commercial exploitation of information provided by the Council without its express permission may be an infringement of copyright.

The council is unable to grant permission to reproduce or re-use any material that is the property of third parties.

Permission to reproduce or re-use such material

© Crown Copyright and database right 2017. Ordnance Survey 100023406.

#### PARKS & GREEN SPACE SERVICE

Scale: @A4 1:930 Date: 27/02/2017

NEIGHBOURHOODS DIRECTORATE

**Byelaw Schedule Maps** 