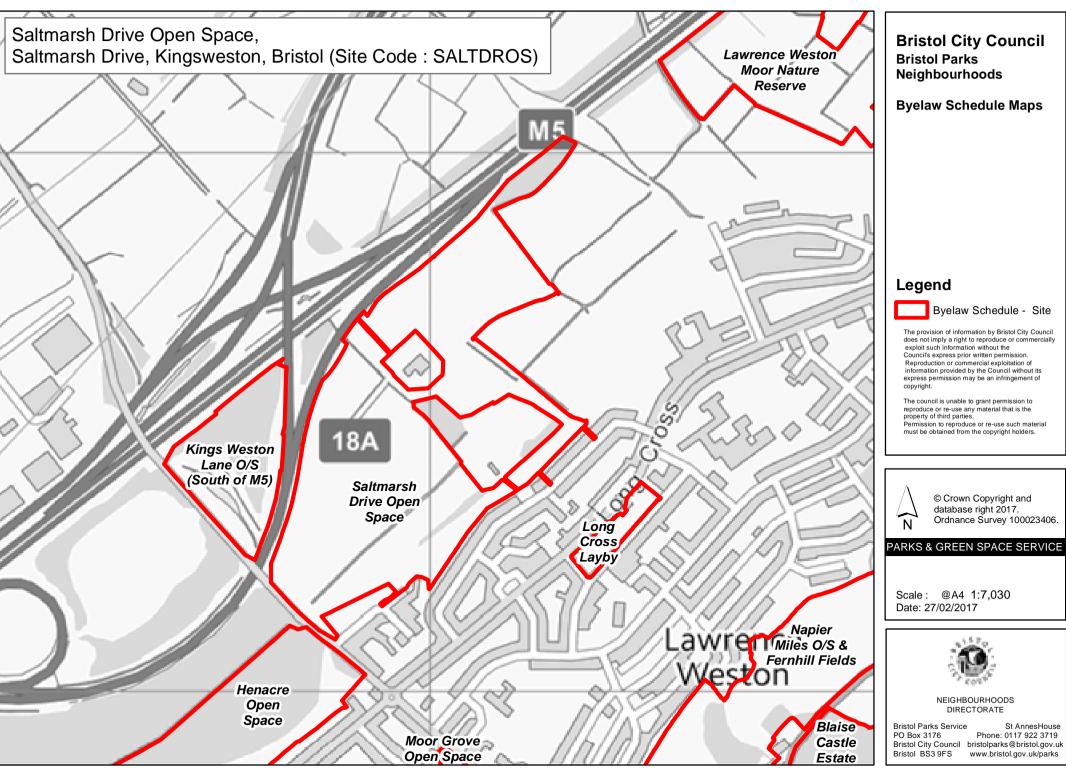

DS DIRECTORATE



**Byelaw Schedule Maps** 

## Legend



Byelaw Schedule - Site

The provision of information by Bristol City Council does not imply a right to reproduce or commercially exploit such information without the Council's express prior written permission. Reproduction or commercial exploitation of information provided by the Council without its express permission may be an infringement of copyright.

The council is unable to grant permission to reproduce or re-use any material that is the property of third parties.

Permission to reproduce or re-use such material must be obtained from the copyright holders.



© Crown Copyright and database right 2017. Ordnance Survey 100023406.

#### PARKS & GREEN SPACE SERVICE

Scale: @A4 1:780 Date: 27/02/2017



NEIGHBOURHOODS DIRECTORATE



**Bristol City Council** Neighbourhoods

**Byelaw Schedule Maps** 

Byelaw Schedule - Site

The provision of information by Bristol City Council does not imply a right to reproduce or commercially exploit such information without the Council's express prior written permission. Reproduction or commercial exploitation of information provided by the Council without its express permission may be an infringement of

The council is unable to grant permission to reproduce or re-use any material that is the property of third parties.

© Crown Copyright and database right 2017. Ordnance Survey 100023406.



NEIGHBOURHOODS

St AnnesHouse Phone: 0117 922 3719 Bristol City Council bristolparks@bristol.gov.uk www.bristol.gov.uk/parks



**Byelaw Schedule Maps** 

#### Legend



Bvelaw Schedule - Site