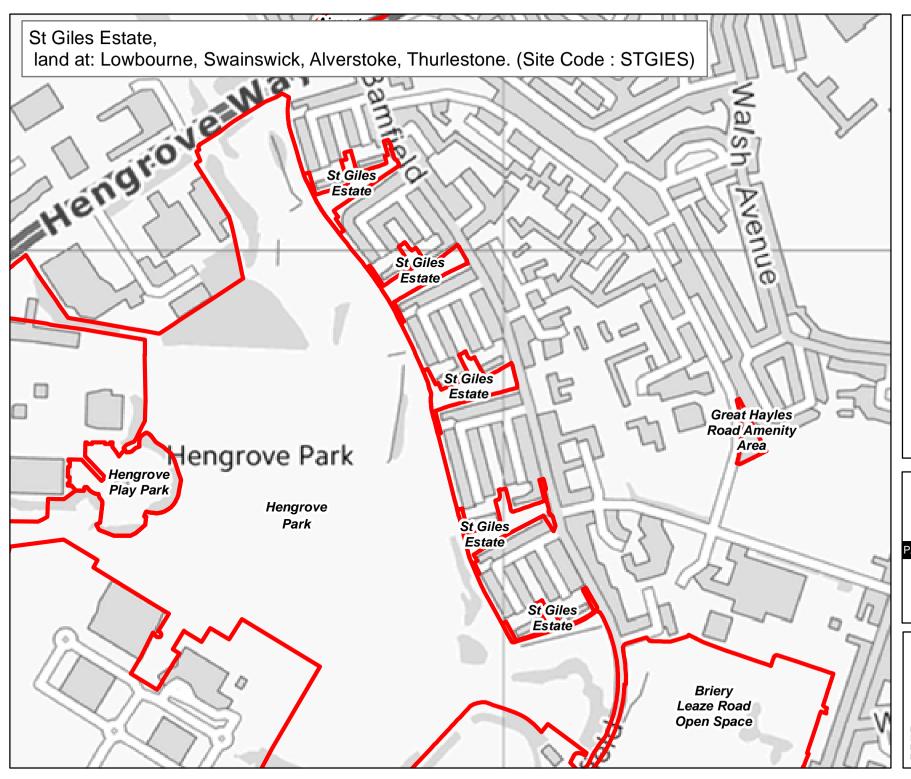

## Legend

Byelaw Schedule - Site

The provision of information by Bristol City Council does not imply a right to reproduce or commercially exploit such information without the Council's express prior written permission. Reproduction or commercial exploitation of information provided by the Council without its express permission may be an infringement of copyright.

The council is unable to grant permission to reproduce or re-use any material that is the property of third parties.

Permission to reproduce or re-use such material

© Crown Copyright and database right 2017. Ordnance Survey 100023406.

#### PARKS & GREEN SPACE SERVICE

Scale: @A4 1:930 Date: 27/02/2017

NEIGHBOURHOODS DIRECTORATE

**Byelaw Schedule Maps** 