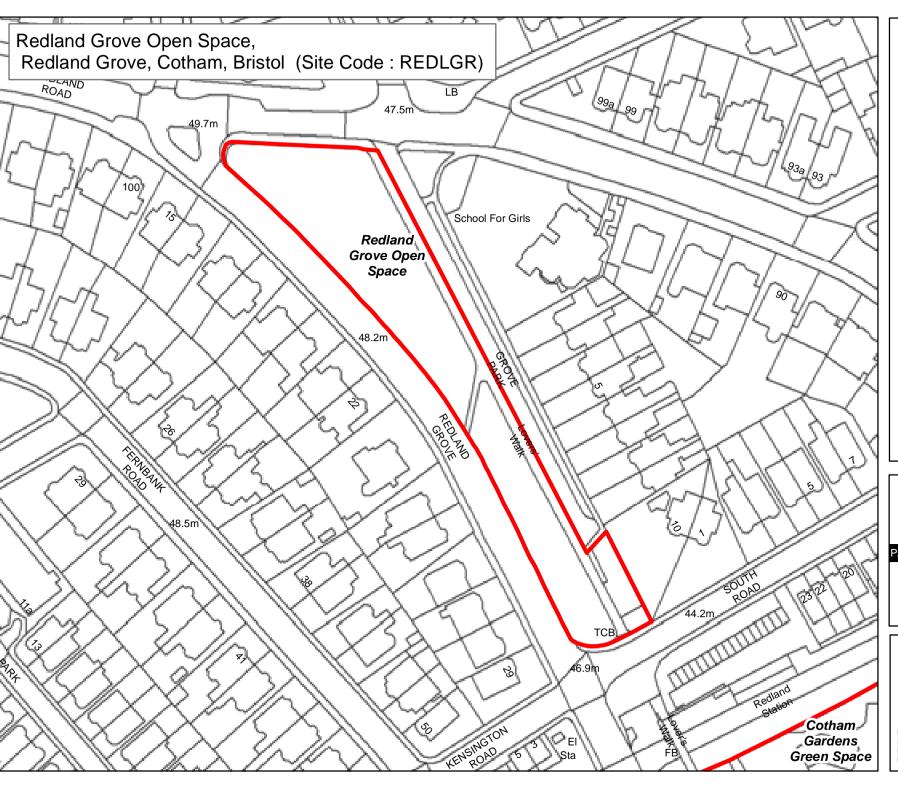

#### PARKS & GREEN SPACE SERVICE

Scale: @A4 1:930 Date: 27/02/2017

NEIGHBOURHOODS DIRECTORATE

**Byelaw Schedule Maps** 

#### PARKS & GREEN SPACE SERVICE

Scale: @A4 1:3,640 Date: 27/02/2017

NEIGHBOURHOODS DIRECTORATE

**Byelaw Schedule Maps** 