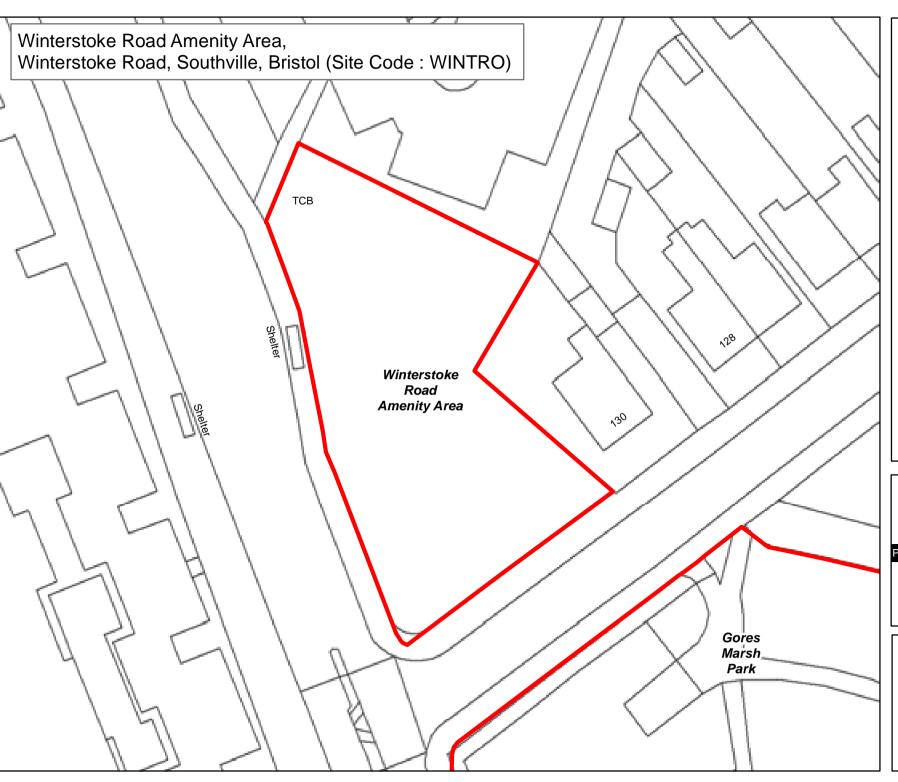

**Byelaw Schedule Maps** 

## Legend

Byelaw Schedule - Site

The provision of information by Bristol City Council does not imply a right to reproduce or commercially exploit such information without the Council's express prior written permission. Reproduction or commercial exploitation of information provided by the Council without its express permission may be an infringement of copyright.

The council is unable to grant permission to reproduce or re-use any material that is the property of third parties.

Permission to reproduce or re-use such material

© Crown Copyright and database right 2017.
Ordnance Survey 100023406.

#### PARKS & GREEN SPACE SERVICE

Scale: @A4 1:680 Date: 27/02/2017

NEIGHBOURHOODS DIRECTORATE

**Byelaw Schedule Maps** 