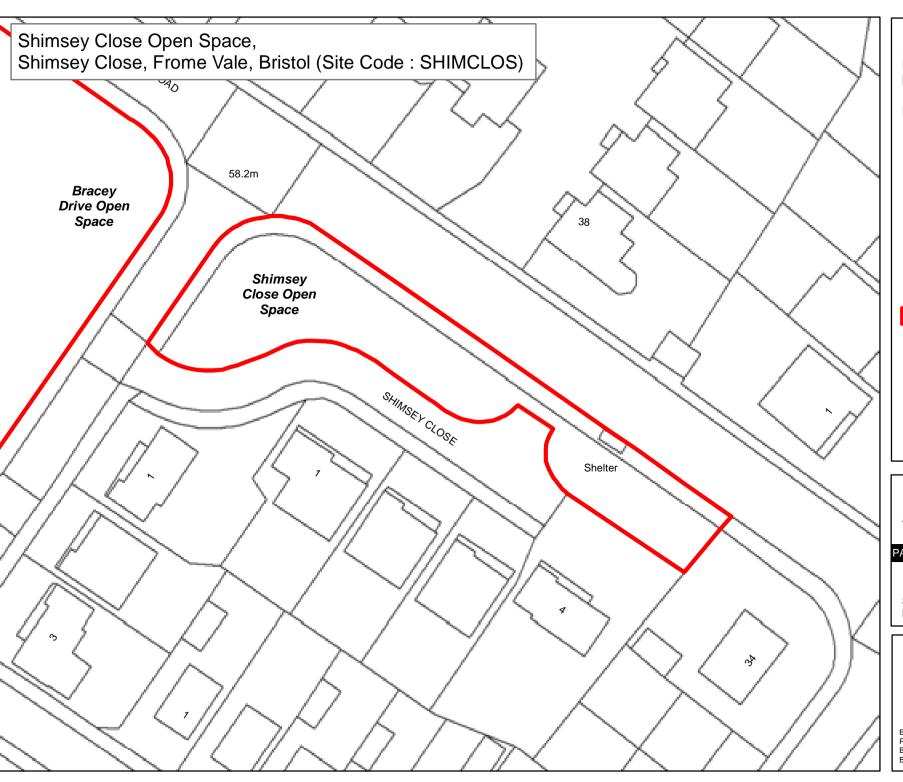

**Byelaw Schedule Maps** 

## Legend

Byelaw Schedule - Site

The provision of information by Bristol City Council does not imply a right to reproduce or commercially exploit such information without the Council's express prior written permission. Reproduction or commercial exploitation of information provided by the Council without its express permission may be an infringement of copyright.

The council is unable to grant permission to reproduce or re-use any material that is the property of third parties.

Permission to reproduce or re-use such material must be obtained from the copyright holders.

© Crown Copyright and database right 2017.
Ordnance Survey 100023406.

#### PARKS & GREEN SPACE SERVICE

Scale: @A4 1:390 Date: 27/02/2017

NEIGHBOURHOODS DIRECTORATE

**Byelaw Schedule Maps** 