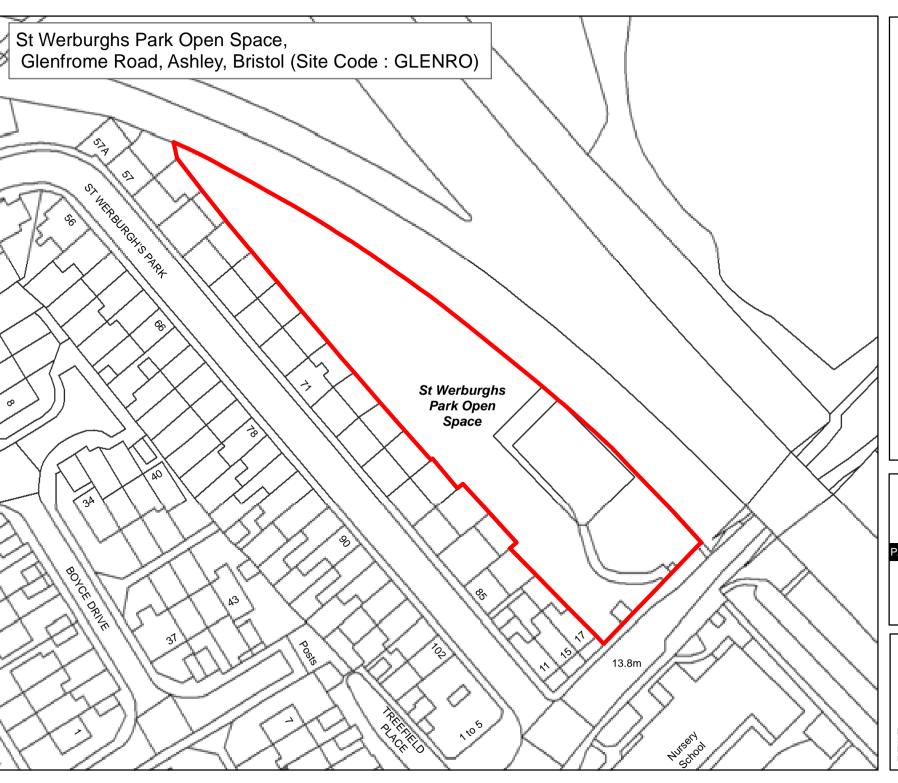

**Byelaw Schedule Maps** 

## Legend

Byelaw Schedule - Site

The provision of information by Bristol City Council does not imply a right to reproduce or commercially exploit such information without the Council's express prior written permission. Reproduction or commercial exploitation of information provided by the Council without its express permission may be an infringement of copyright.

The council is unable to grant permission to reproduce or re-use any material that is the property of third parties.

Permission to reproduce or re-use such material must be obtained from the copyright holders.

© Crown Copyright and database right 2017.
Ordnance Survey 100023406.

#### PARKS & GREEN SPACE SERVICE

Scale: @A4 1:390 Date: 27/02/2017

NEIGHBOURHOODS DIRECTORATE

**Byelaw Schedule Maps** 