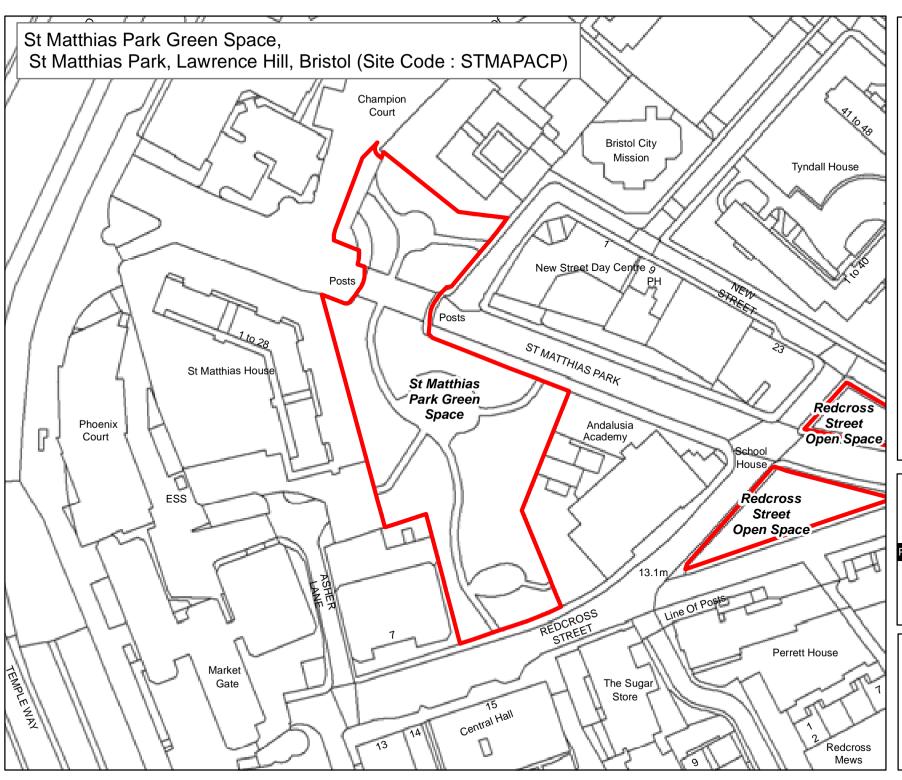

e: @A4 1:420 Date: 27/02/2017



NEIGHBOURHOODS DIRECTORATE



**Byelaw Schedule Maps** 

# Legend



Bvelaw Schedule - Site

The provision of information by Bristol City Council does not imply a right to reproduce or commercially exploit such information without the Council's express prior written permission. Reproduction or commercial exploitation of information provided by the Council without its express permission may be an infringement of copyright.

The council is unable to grant permission to reproduce or re-use any material that is the property of third parties.

Permission to reproduce or re-use such material



© Crown Copyright and database right 2017. Ordnance Survey 100023406.

### PARKS & GREEN SPACE SERVICE

Scale: @A4 1:1,420 Date: 27/02/2017



NEIGHBOURHOODS DIRECTORATE



**Byelaw Schedule Maps** 

# Legend



Bvelaw Schedule - Site

The provision of information by Bristol City Council does not imply a right to reproduce or commercially exploit such information without the Council's express prior written permission. Reproduction or commercial exploitation of information provided by the Council without its express permission may be an infringement of copyright.

The council is unable to grant permission to reproduce or re-use any material that is the property of third parties.

Permission to reproduce or re-use such material



© Crown Copyright and database right 2017. Ordnance Survey 100023406.

### PARKS & GREEN SPACE SERVICE

Scale: @A4 1:960 Date: 27/02/2017



NEIGHBOURHOODS DIRECTORATE



**Byelaw Schedule Maps** 

# Legend



Bvelaw Schedule - Site