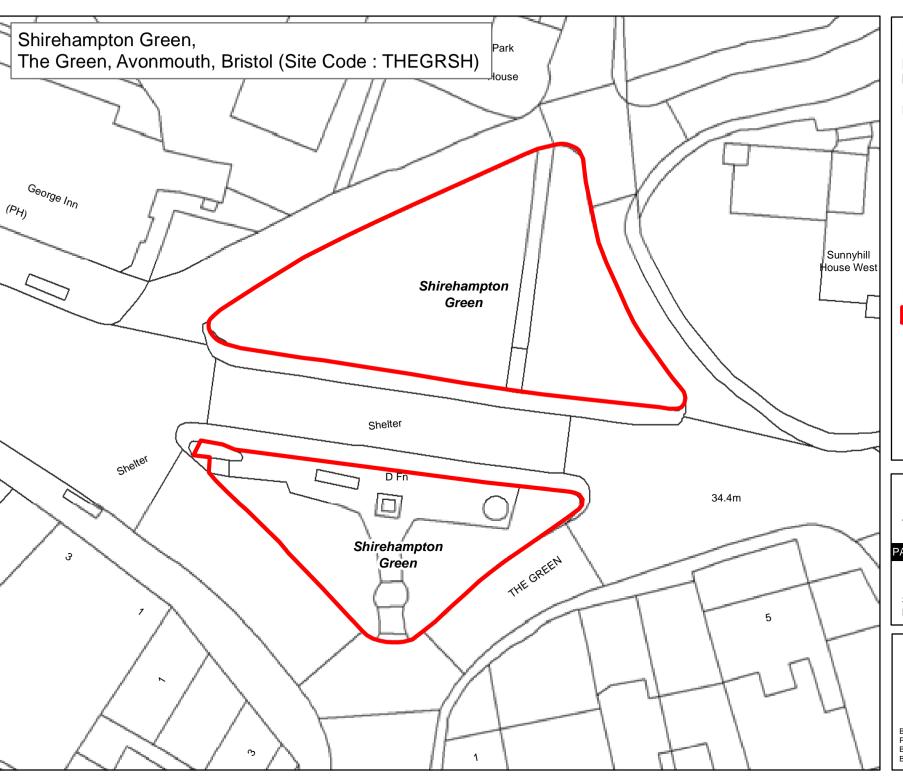

**Byelaw Schedule Maps** 

## Legend

Byelaw Schedule - Site

The provision of information by Bristol City Council does not imply a right to reproduce or commercially exploit such information without the Council's express prior written permission. Reproduction or commercial exploitation of information provided by the Council without its express permission may be an infringement of copyright.

The council is unable to grant permission to reproduce or re-use any material that is the property of third parties.

Permission to reproduce or re-use such material

© Crown Copyright and database right 2017.
Ordnance Survey 100023406.

#### PARKS & GREEN SPACE SERVICE

Scale: @A4 1:680 Date: 27/02/2017

NEIGHBOURHOODS DIRECTORATE

**Byelaw Schedule Maps** 