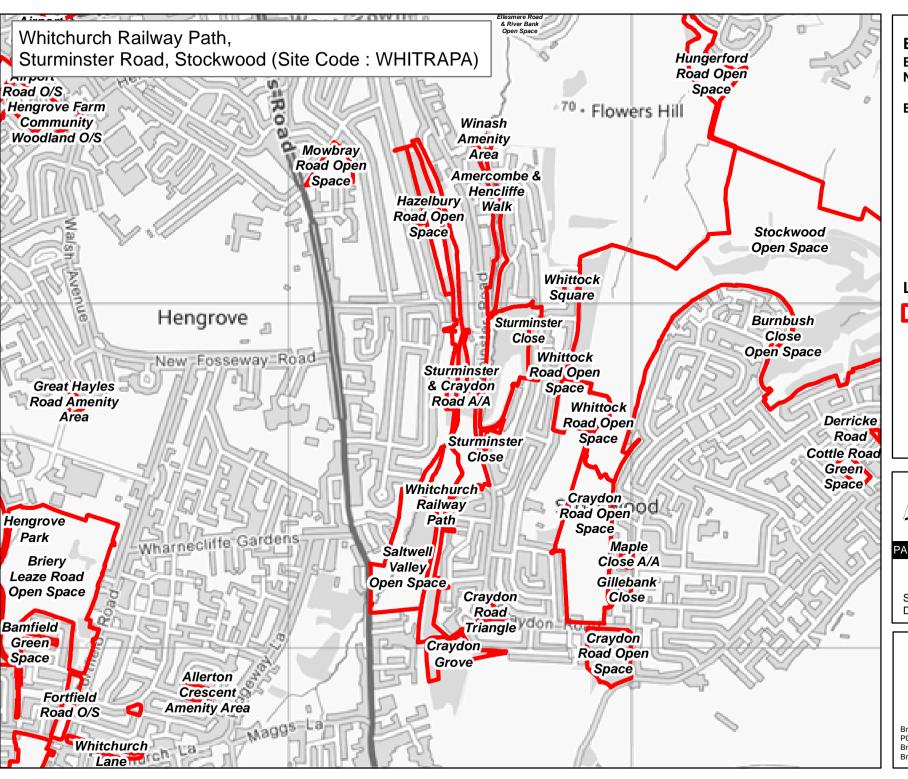

**Byelaw Schedule Maps** 

## Legend

Byelaw Schedule - Site

The provision of information by Bristol City Council does not imply a right to reproduce or commercially exploit such information without the Council's express prior written permission. Reproduction or commercial exploitation of information provided by the Council without its express permission may be an infringement of copyright.

The council is unable to grant permission to reproduce or re-use any material that is the property of third parties.

Permission to reproduce or re-use such material must be obtained from the copyright holders.

© Crown Copyright and database right 2017.
Ordnance Survey 100023406.

#### PARKS & GREEN SPACE SERVICE

Scale: @A4 1:390 Date: 27/02/2017

NEIGHBOURHOODS DIRECTORATE

**Byelaw Schedule Maps** 