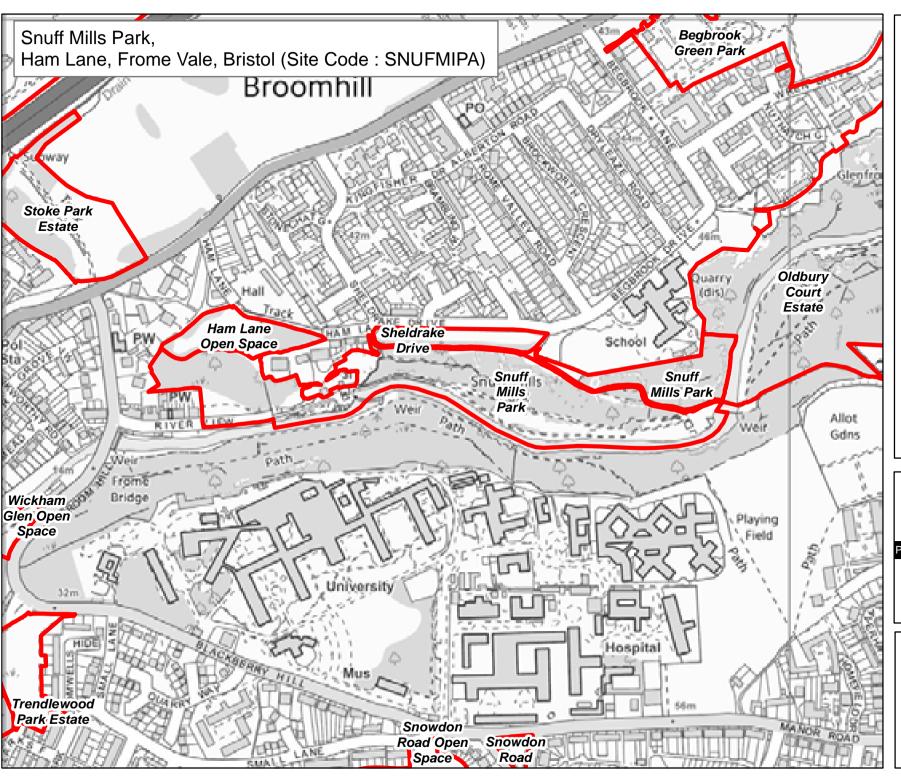

**Byelaw Schedule Maps** 

## Legend

Byelaw Schedule - Site

The provision of information by Bristol City Council does not imply a right to reproduce or commercially exploit such information without the Council's express prior written permission. Reproduction or commercial exploitation of information provided by the Council without its express permission may be an infringement of copyright.

#### PARKS & GREEN SPACE SERVICE

Scale: @A4 1:1,710 Date: 27/02/2017

NEIGHBOURHOODS DIRECTORATE

**Byelaw Schedule Maps** 