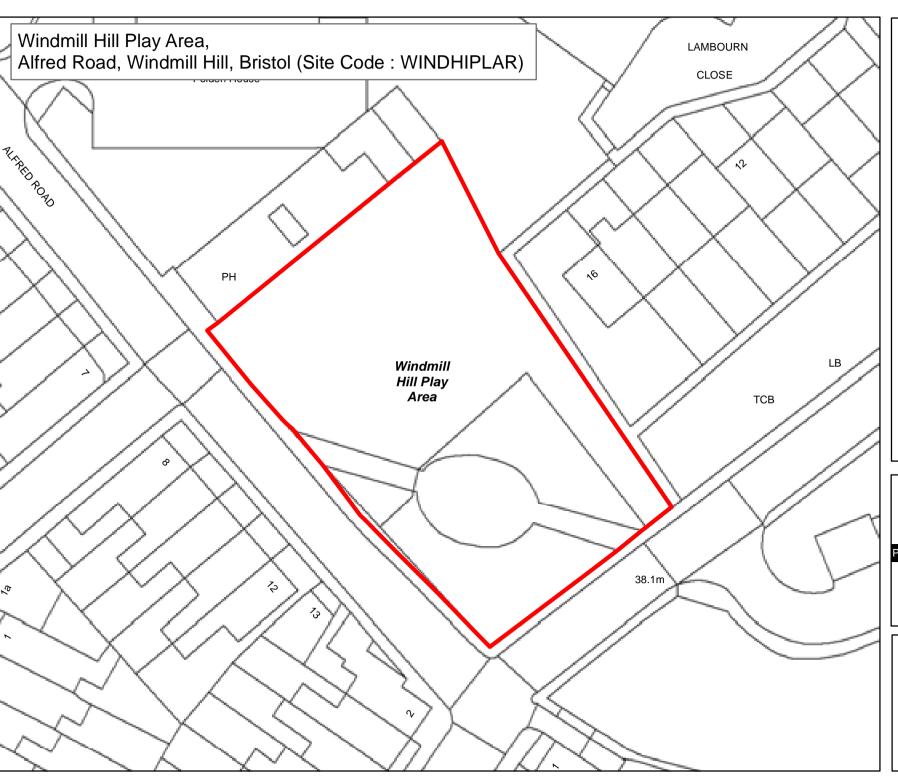

**Byelaw Schedule Maps** 

## Legend

Byelaw Schedule - Site

The provision of information by Bristol City Council does not imply a right to reproduce or commercially exploit such information without the Council's express prior written permission. Reproduction or commercial exploitation of information provided by the Council without its express permission may be an infringement of copyright.

The council is unable to grant permission to reproduce or re-use any material that is the property of third parties.

Permission to reproduce or re-use such material must be obtained from the copyright holders.

© Crown Copyright and database right 2017.
Ordnance Survey 100023406.

#### PARKS & GREEN SPACE SERVICE

Scale: @A4 1:390 Date: 27/02/2017

NEIGHBOURHOODS DIRECTORATE

**Byelaw Schedule Maps** 