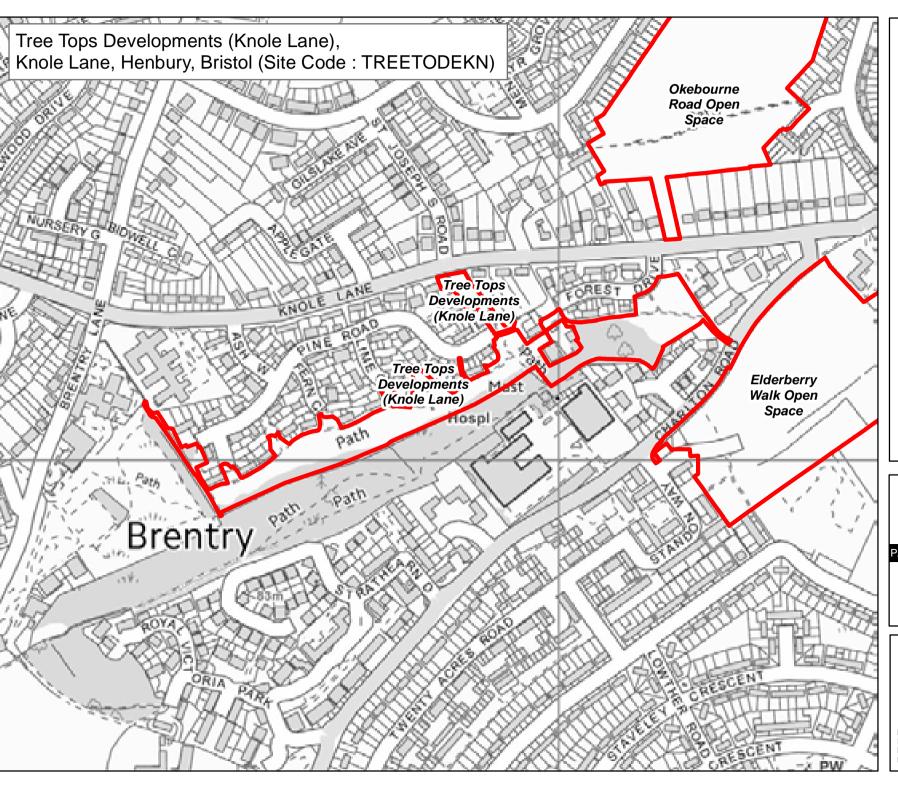

**Byelaw Schedule Maps** 

## Legend

Byelaw Schedule - Site

The provision of information by Bristol City Council does not imply a right to reproduce or commercially exploit such information without the Council's express prior written permission. Reproduction or commercial exploitation of information provided by the Council without its express permission may be an infringement of copyright.

The council is unable to grant permission to reproduce or re-use any material that is the property of third parties.

Permission to reproduce or re-use such material must be obtained from the copyright holders.

© Crown Copyright and database right 2017.
Ordnance Survey 100023406.

#### PARKS & GREEN SPACE SERVICE

Scale: @A4 1:390 Date: 27/02/2017

NEIGHBOURHOODS DIRECTORATE

**Byelaw Schedule Maps** 