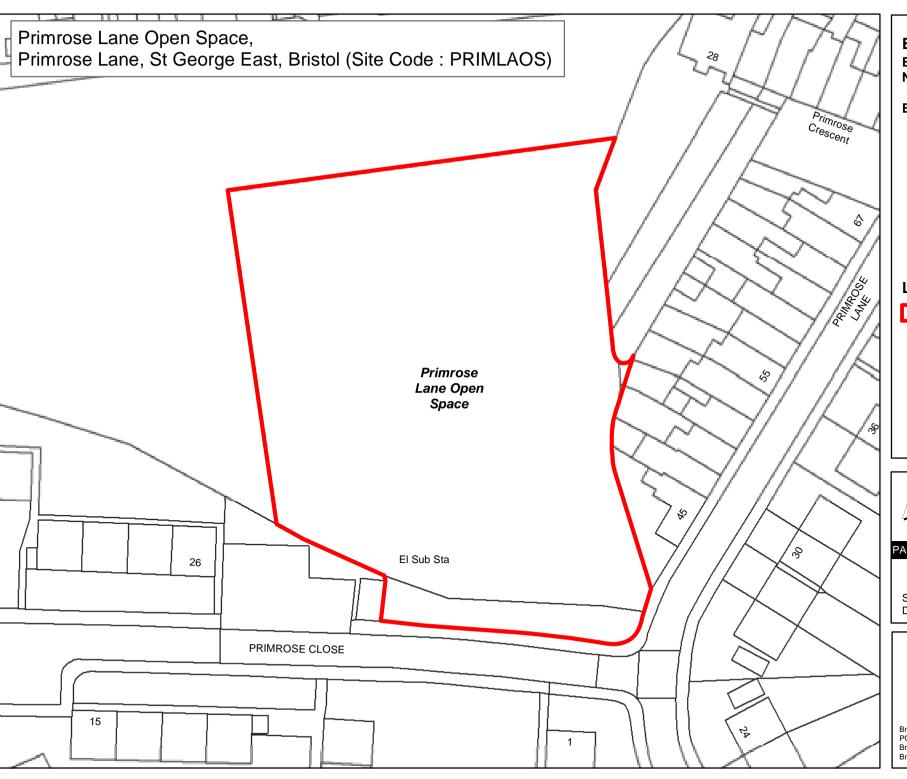

**Byelaw Schedule Maps** 

## Legend

Byelaw Schedule - Site

The provision of information by Bristol City Council does not imply a right to reproduce or commercially exploit such information without the Council's express prior written permission. Reproduction or commercial exploitation of information provided by the Council without its express permission may be an infringement of copyright.

The council is unable to grant permission to reproduce or re-use any material that is the property of third parties.

Permission to reproduce or re-use such material must be obtained from the copyright holders.

© Crown Copyright and database right 2017.
Ordnance Survey 100023406.

#### PARKS & GREEN SPACE SERVICE

Scale: @A4 1:1,710 Date: 27/02/2017

NEIGHBOURHOODS DIRECTORATE

**Byelaw Schedule Maps** 