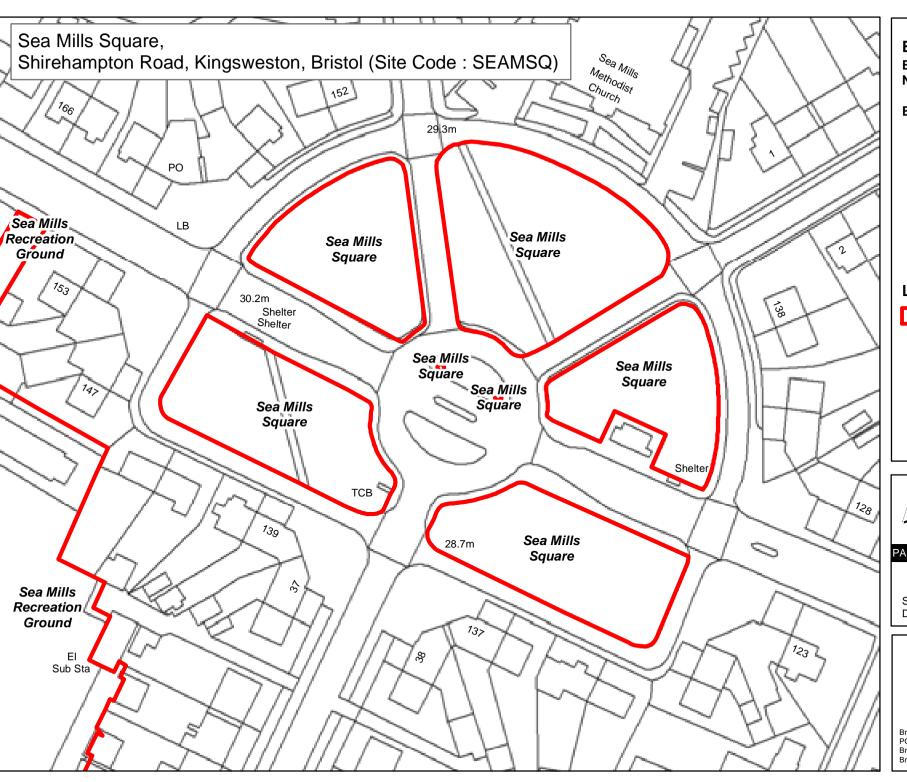

**Byelaw Schedule Maps** 

## Legend

Byelaw Schedule - Site

The provision of information by Bristol City Council does not imply a right to reproduce or commercially exploit such information without the Council's express prior written permission. Reproduction or commercial exploitation of information provided by the Council without its express permission may be an infringement of copyright.

The council is unable to grant permission to reproduce or re-use any material that is the property of third parties.

Permission to reproduce or re-use such material

© Crown Copyright and database right 2017.
Ordnance Survey 100023406.

#### PARKS & GREEN SPACE SERVICE

Scale: @A4 1:680 Date: 27/02/2017

NEIGHBOURHOODS DIRECTORATE

**Byelaw Schedule Maps** 