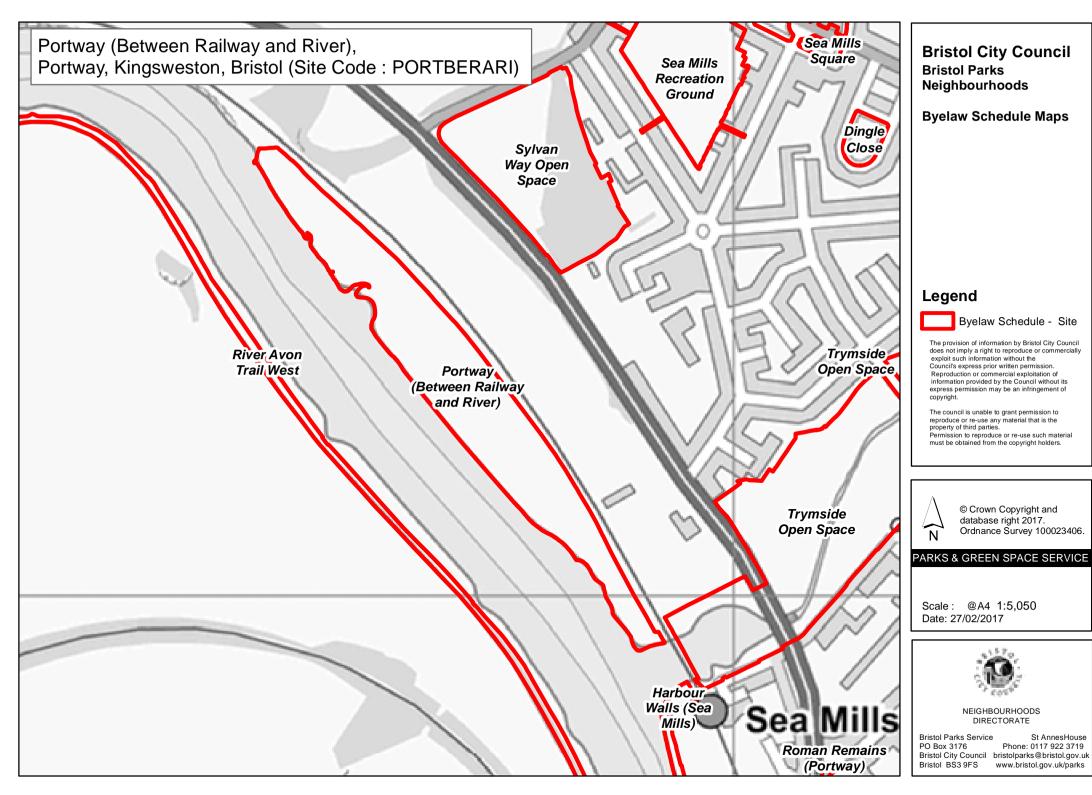

gov.uk/parks



**Byelaw Schedule Maps** 

## Legend



Byelaw Schedule - Site

The provision of information by Bristol City Council does not imply a right to reproduce or commercially exploit such information without the Council's express prior written permission. Reproduction or commercial exploitation of information provided by the Council without its express permission may be an infringement of copyright.

The council is unable to grant permission to reproduce or re-use any material that is the property of third parties.

Permission to reproduce or re-use such material must be obtained from the copyright holders.



© Crown Copyright and database right 2017.
Ordnance Survey 100023406.

#### PARKS & GREEN SPACE SERVICE

Scale: @A4 1:540 Date: 27/02/2017



NEIGHBOURHOODS DIRECTORATE







**Byelaw Schedule Maps** 

## Legend



Byelaw Schedule - Site

The provision of information by Bristol City Council does not imply a right to reproduce or commercially exploit such information without the Council's express prior written permission. Reproduction or commercial exploitation of information provided by the Council without its express permission may be an infringement of copyright.

The council is unable to grant permission to reproduce or re-use any material that is the property of third parties.

Permission to reproduce or re-use such material



© Crown Copyright and database right 2017. Ordnance Survey 100023406.

#### PARKS & GREEN SPACE SERVICE

Scale: @A4 1:4,990 Date: 27/02/2017



NEIGHBOURHOODS DIRECTORATE

Bristol Parks Service St AnnesHouse PO Box 3176 Phone: 01