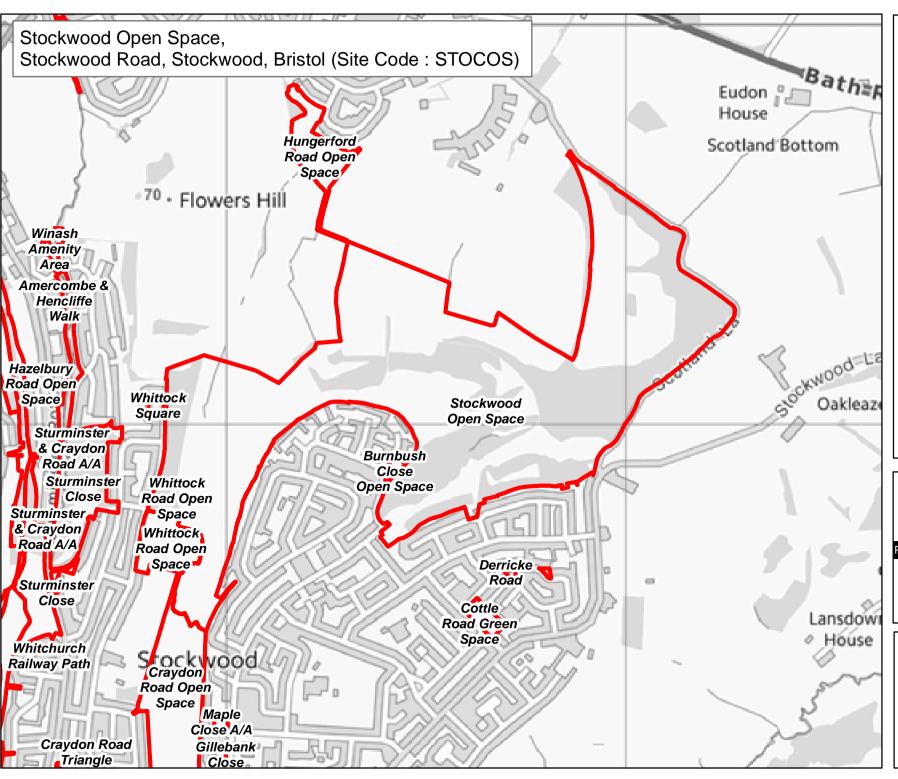

**Byelaw Schedule Maps** 

## Legend

Byelaw Schedule - Site

The provision of information by Bristol City Council does not imply a right to reproduce or commercially exploit such information without the Council's express prior written permission. Reproduction or commercial exploitation of information provided by the Council without its express permission may be an infringement of copyright.

The council is unable to grant permission to reproduce or re-use any material that is the property of third parties.

Permission to reproduce or re-use such material

© Crown Copyright and database right 2017.
Ordnance Survey 100023406.

#### PARKS & GREEN SPACE SERVICE

Scale: @A4 1:680 Date: 27/02/2017

NEIGHBOURHOODS DIRECTORATE

**Byelaw Schedule Maps** 