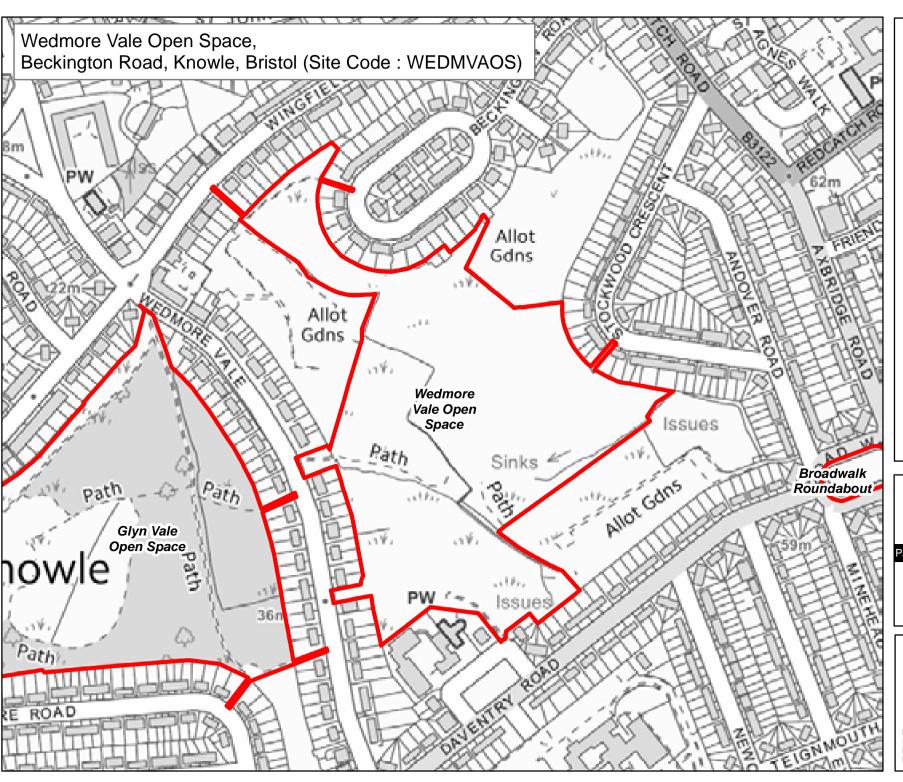

**Byelaw Schedule Maps** 

## Legend

Byelaw Schedule - Site

The provision of information by Bristol City Council does not imply a right to reproduce or commercially exploit such information without the Council's express prior written permission. Reproduction or commercial exploitation of information provided by the Council without its express permission may be an infringement of copyright.

The council is unable to grant permission to reproduce or re-use any material that is the property of third parties.

Permission to reproduce or re-use such material must be obtained from the copyright holders.

© Crown Copyright and database right 2017.
Ordnance Survey 100023406.

#### PARKS & GREEN SPACE SERVICE

Scale: @A4 1:390 Date: 27/02/2017

NEIGHBOURHOODS DIRECTORATE

**Byelaw Schedule Maps** 