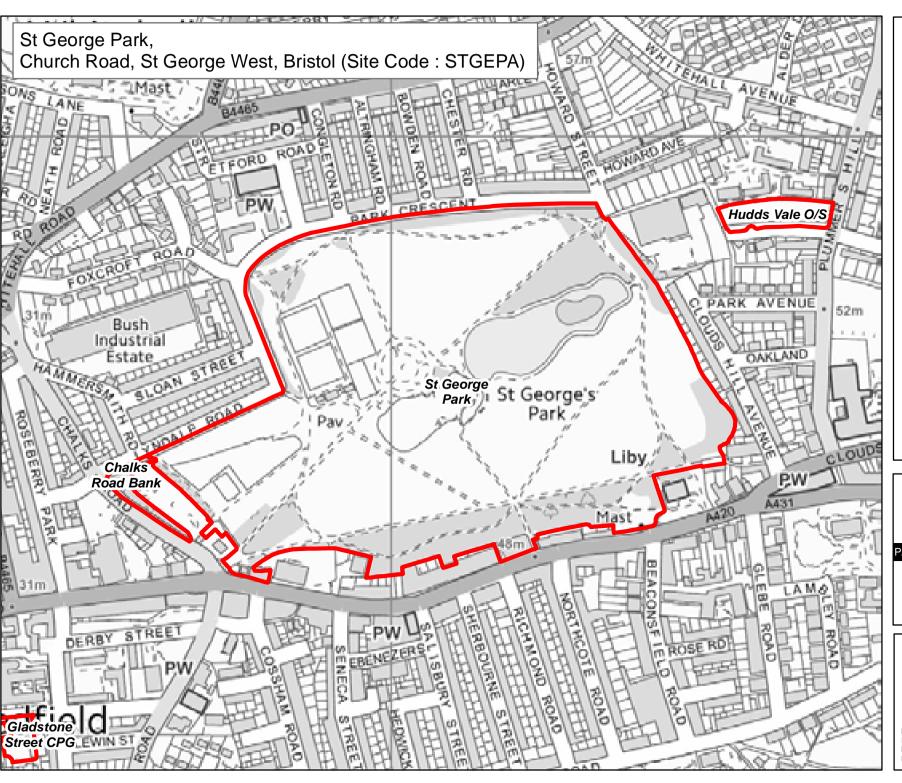

**Byelaw Schedule Maps** 

## Legend

Byelaw Schedule - Site

The provision of information by Bristol City Council does not imply a right to reproduce or commercially exploit such information without the Council's express prior written permission. Reproduction or commercial exploitation of information provided by the Council without its express permission may be an infringement of copyright.

The council is unable to grant permission to reproduce or re-use any material that is the property of third parties.

Permission to reproduce or re-use such material must be obtained from the copyright holders.

© Crown Copyright and database right 2017.
Ordnance Survey 100023406.

#### PARKS & GREEN SPACE SERVICE

Scale: @A4 1:1,710 Date: 27/02/2017

NEIGHBOURHOODS DIRECTORATE

**Byelaw Schedule Maps** 