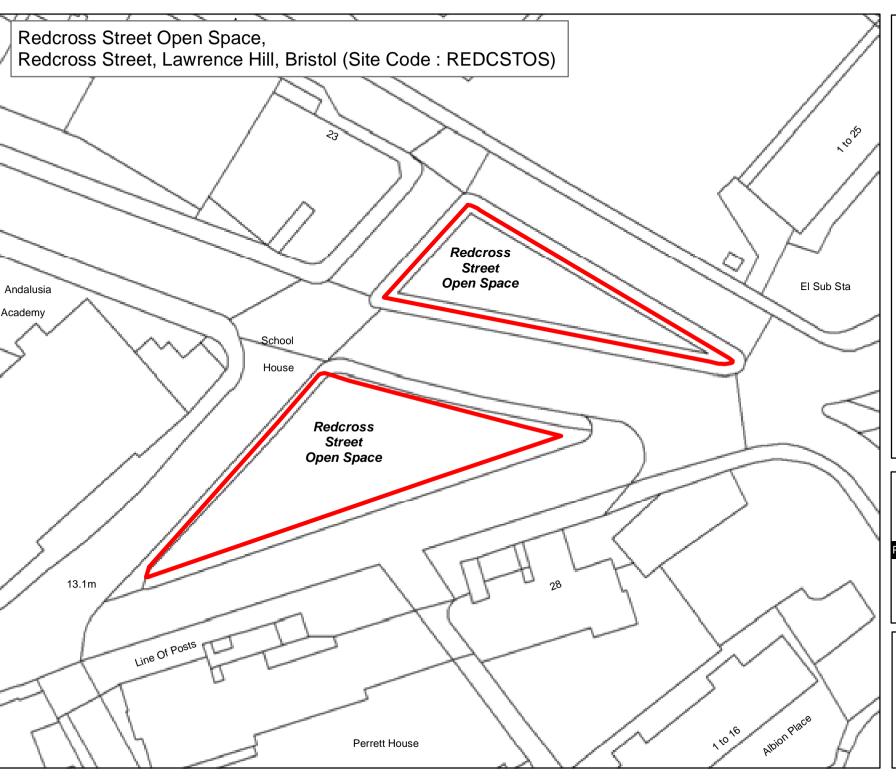

**Byelaw Schedule Maps** 

#### PARKS & GREEN SPACE SERVICE

Scale: @A4 1:390 Date: 27/02/2017

NEIGHBOURHOODS DIRECTORATE

**Byelaw Schedule Maps** 