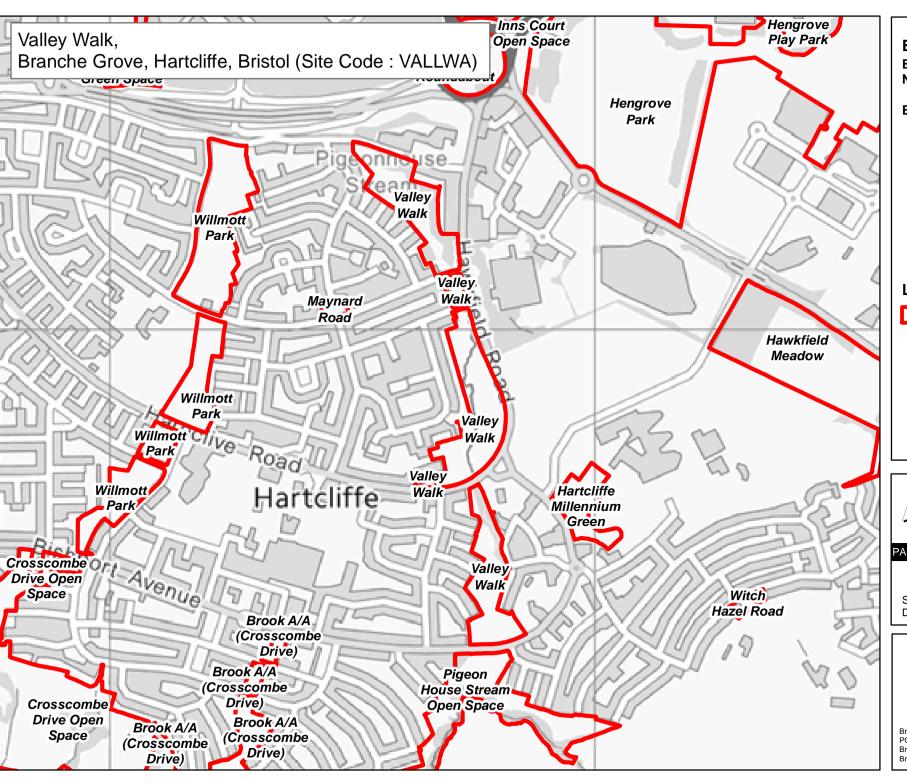

**Byelaw Schedule Maps** 

## Legend

Byelaw Schedule - Site

The provision of information by Bristol City Council does not imply a right to reproduce or commercially exploit such information without the Council's express prior written permission. Reproduction or commercial exploitation of information provided by the Council without its express permission may be an infringement of copyright.