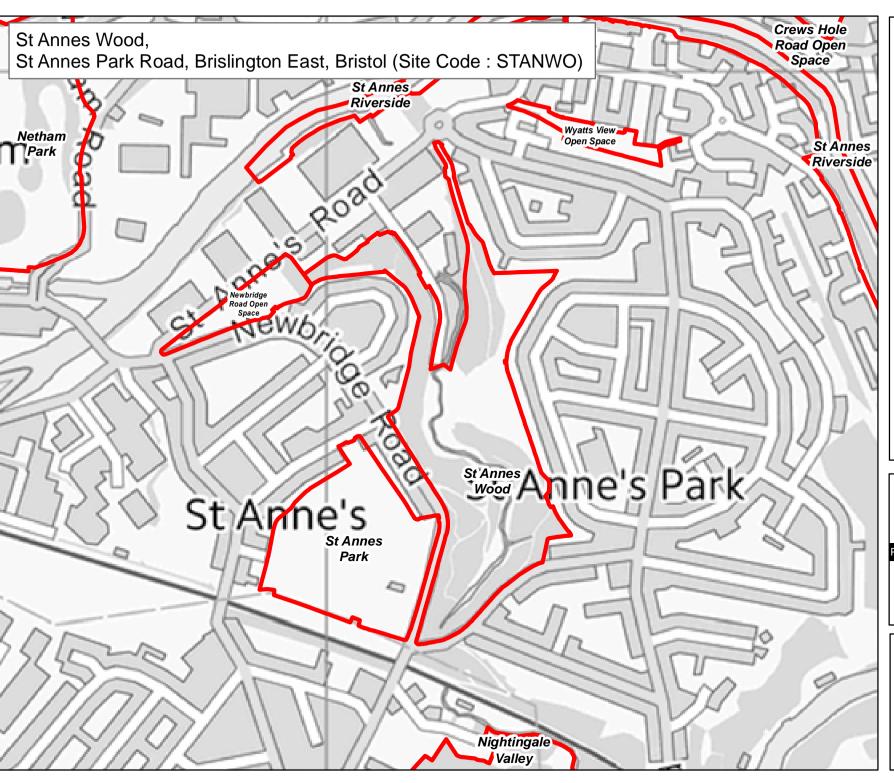

**Byelaw Schedule Maps** 

## Legend

Byelaw Schedule - Site

The provision of information by Bristol City Council does not imply a right to reproduce or commercially exploit such information without the Council's express prior written permission. Reproduction or commercial exploitation of information provided by the Council without its express permission may be an infringement of copyright.

The council is unable to grant permission to reproduce or re-use any material that is the property of third parties.

Permission to reproduce or re-use such material must be obtained from the copyright holders.

© Crown Copyright and database right 2017.
Ordnance Survey 100023406.

#### PARKS & GREEN SPACE SERVICE

Scale: @A4 1:390 Date: 27/02/2017

NEIGHBOURHOODS DIRECTORATE

**Byelaw Schedule Maps** 