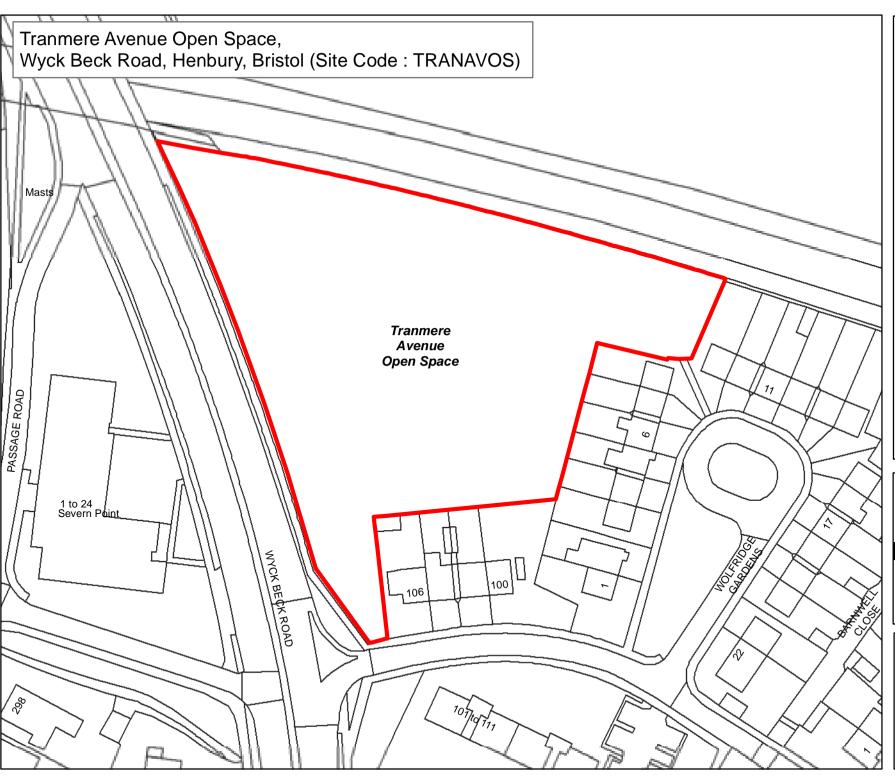

**Byelaw Schedule Maps** 

## Legend

Byelaw Schedule - Site

The provision of information by Bristol City Council does not imply a right to reproduce or commercially exploit such information without the Council's express prior written permission. Reproduction or commercial exploitation of information provided by the Council without its express permission may be an infringement of copyright.

#### PARKS & GREEN SPACE SERVICE

Scale: @A4 1:540 Date: 27/02/2017

NEIGHBOURHOODS DIRECTORATE

**Byelaw Schedule Maps** 