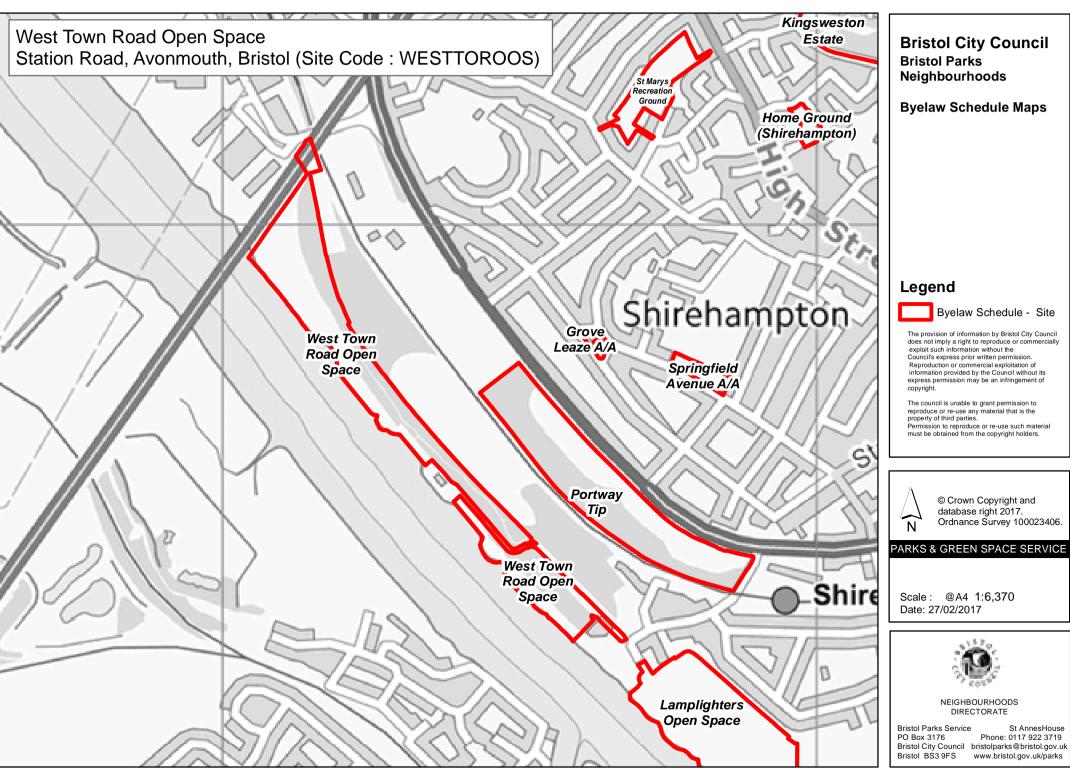

**Byelaw Schedule Maps** 

## Legend

Byelaw Schedule - Site

The provision of information by Bristol City Council does not imply a right to reproduce or commercially exploit such information without the Council's express prior written permission. Reproduction or commercial exploitation of information provided by the Council without its express permission may be an infringement of copyright.

The council is unable to grant permission to reproduce or re-use any material that is the property of third parties.

Permission to reproduce or re-use such material

© Crown Copyright and database right 2017.
Ordnance Survey 100023406.

#### PARKS & GREEN SPACE SERVICE

Scale: @A4 1:680 Date: 27/02/2017

NEIGHBOURHOODS DIRECTORATE

**Byelaw Schedule Maps** 