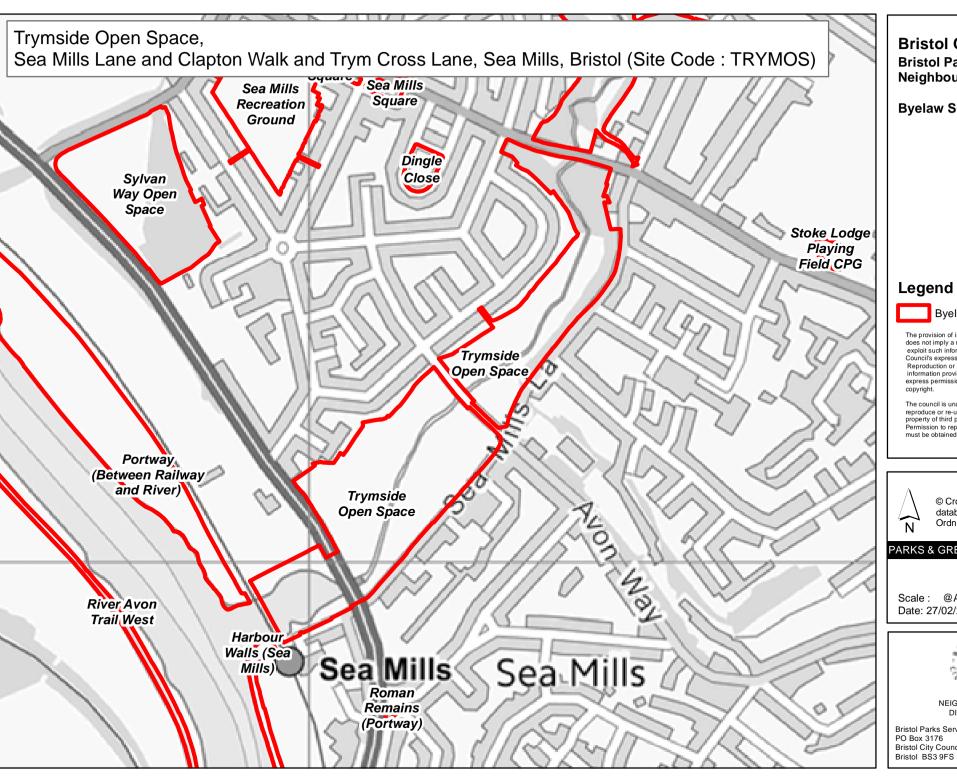

## Legend

Byelaw Schedule - Site

The provision of information by Bristol City Council does not imply a right to reproduce or commercially exploit such information without the Council's express prior written permission. Reproduction or commercial exploitation of information provided by the Council without its express permission may be an infringement of copyright.

The council is unable to grant permission to reproduce or re-use any material that is the property of third parties.

Permission to reproduce or re-use such material must be obtained from the copyright holders.