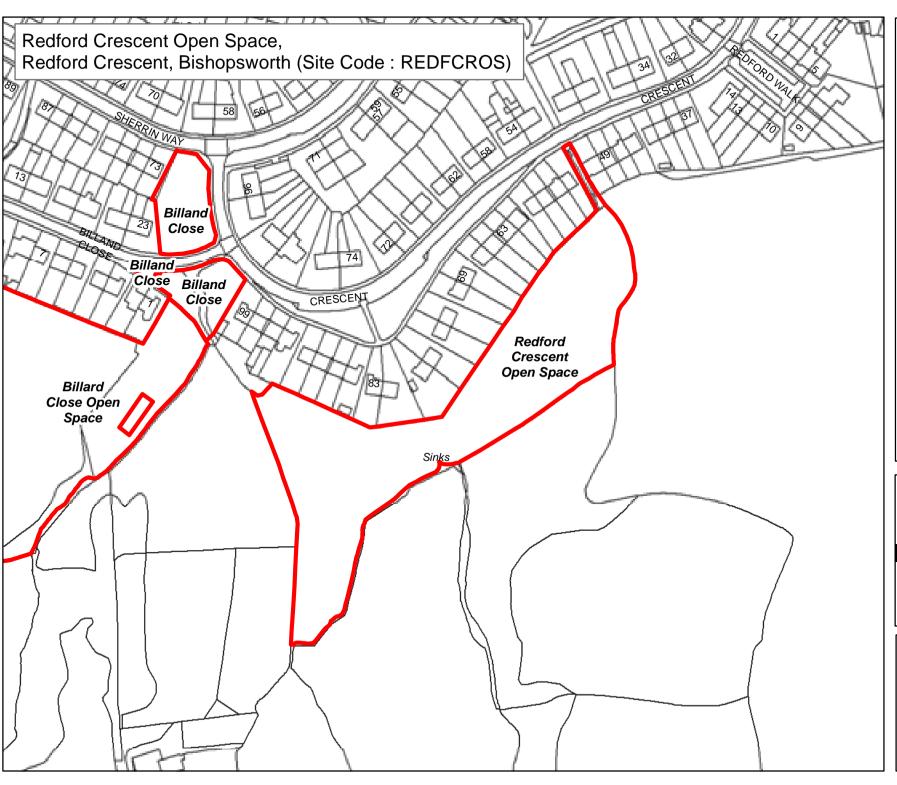

**Byelaw Schedule Maps** 

#### PARKS & GREEN SPACE SERVICE

Scale: @A4 1:680 Date: 27/02/2017

NEIGHBOURHOODS DIRECTORATE

**Byelaw Schedule Maps** 